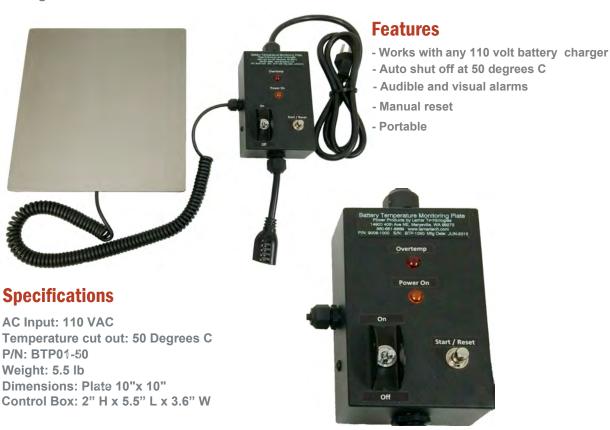

**Battery Temperature Monitoring Plate - Product Brief** 

## **BTP01-50 Universal Battery Temperature Monitoring Plate**

Automatic battery temperature monitoring during charging on any 110 volt battery charger connected to it.

## **Simplifies Monitoring During Charging**

The BTP50-01 Universal Battery Temperature Monitoring Plate allows technition to reduce monitoring time during the charging process giving a higer degree of safety and freeing technician time.

## **Control Description**

**On/Off Toggle Switch** Start/Reset Push Switch Power On (yellow) Overtemp (red)

Lamar Technologies LLC 14900 40th Ave. NE Marysville, WA 98223 www.lamartech.com 360-651-8869 support@lamartech.com